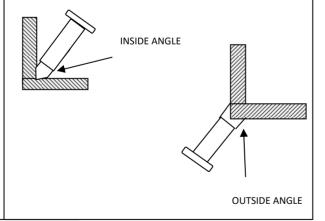

SPECIAL FERRULES ARE ALSO AVAILABLE UPON REQUEST.

- 1) THE "F" FERRULE IS ALSO AVAILABLE IN THE LOW PROFILE VERSIONS.
- 2) THE "A" FERRULE PICTURED ABOVE IS THE COMBINATION INSIDE-OUTSIDE ANGLE FERRULE. THE INSIDE-ONLY AND OUTSIDE-ONLY FERRULES ARE ALSO STANDARD STOCK ITEMS.