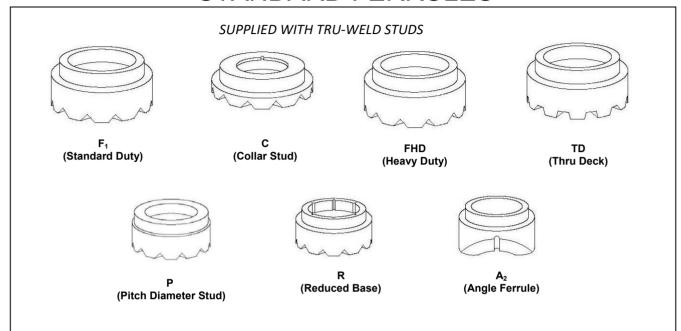

## STANDARD FERRULES

THE TRU-WELD FERRULE (ARC SHIELD) IS SPECIALLY DESIGNED TO WITHSTAND HEAT SHOCK AS WELL AS REASONABLY HIGH TEMPERATURES WITHOUT MELTING OR BREAKING. THE TRU-WELD FERRULE COMPLIMENTS THE UNIFORM FLUX LOAD TO AFFECT A TOP QUALITY WELD.

SPECIAL FERRULES ARE ALSO AVAILABLE UPON REQUEST.

- 1) THE "F" FERRULE IS ALSO AVAILABLE IN THE LOW PROFILE VERSIONS.
- 2) THE "A" FERRULE PICTURED ABOVE IS THE COMBINATION INSIDE-OUTSIDE ANGLE FERRULE. THE INSIDE-ONLY AND OUTSIDE-ONLY FERRULES ARE ALSO STANDARD STOCK ITEMS.