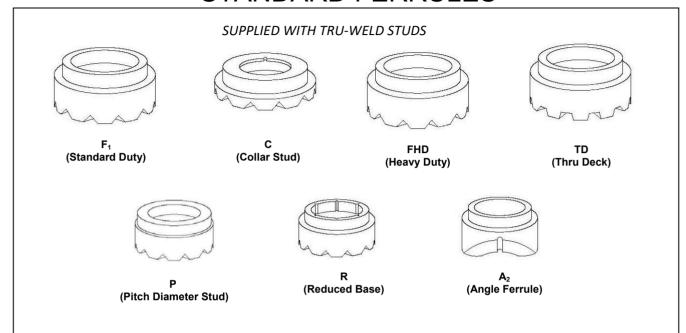

## STANDARD FERRULES

THE TRU-WELD FERRULE (ARC SHIELD) IS SPECIALLY DESIGNED TO WITHSTAND HEAT SHOCK AS WELL AS REASONABLY HIGH TEMPERATURES WITHOUT MELTING OR BREAKING. THE TRU-WELD FERRULE COMPLIMENTS THE UNIFORM FLUX LOAD TO AFFECT A TOP QUALITY WELD.

SPECIAL FERRULES ARE ALSO AVAILABLE UPON REQUEST.

- 1) THE "F" FERRULE IS ALSO AVAILABLE IN THE LOW PROFILE VERSIONS.
- 2) THE "A" FERRULE PICTURED ABOVE IS THE COMBINATION INSIDE-OUTSIDE ANGLE FERRULE. THE INSIDE-ONLY AND OUTSIDE-ONLY FERRULES ARE ALSO STANDARD STOCK ITEMS.