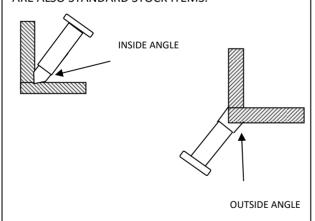

SPECIAL FERRULES ARE ALSO AVAILABLE UPON REQUEST.

- 1) THE "F" FERRULE IS ALSO AVAILABLE IN THE LOW PROFILE VERSIONS.
- 2) THE "A" FERRULE PICTURED ABOVE IS THE COMBINATION INSIDE-OUTSIDE ANGLE FERRULE. THE INSIDE-ONLY AND OUTSIDE-ONLY FERRULES ARE ALSO STANDARD STOCK ITEMS.