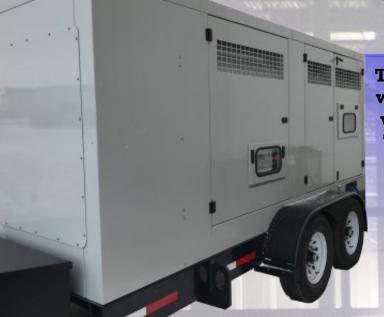

## TRU-WELD STUD WELDING SJ-205-T4

The SJ-205-T4 is a complete mobile stud welding package that is fully compliant with the Tier IV emissions regulations. The system incorporates a heavy duty dual gun stud welder coupled with a **Cummins diesel generator system** which enables jobs to be done more effectively and efficiently.

## **SYSTEM FEATURES**

**SPECIFICATIONS** 

SKID MOUNT OPTION AVAILABLE

| Generator Voltage  | 480 VAC, 3 Phase  |
|--------------------|-------------------|
| Generator Power    | 256 KVA           |
| Circuit Breakers   | 150 & 200A        |
| Weight             | 9800 LBS          |
| Dimensions (LxWxH) | 217" × 78" × 100" |

SPECIFICATIONS SUBJECT TO CHANGE WITHOUT NOTICE

- Dual 7000 pound axles
- Lightweight aluminum enclosure
- Easy access doors for generator and welder controls
- Battery trickle charger
- **Engine block heater**
- **Fully insulated enclosure**
- Electronic governor
- **Surge brakes**
- Four lifting points
- **Built in 120 VAC outlets**
- Lockable storage box
- **Keyed access doors**